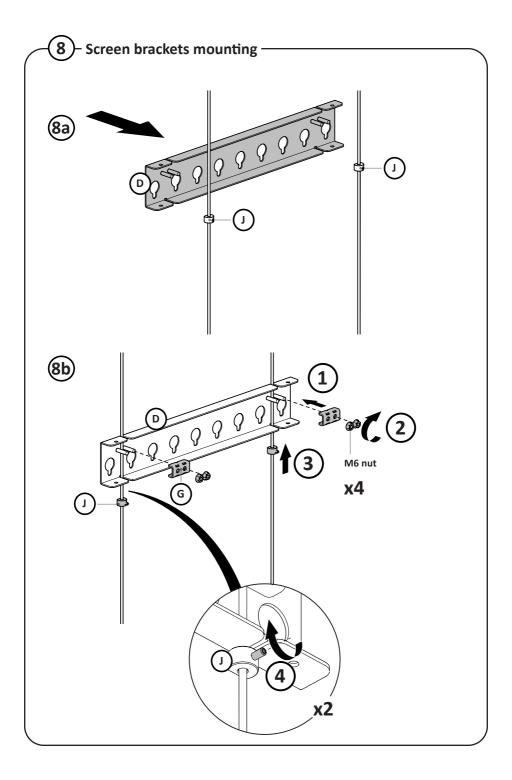

sponsibility of the customer to periodically check the installation and ensure it is clean and all fixings are tightened correctly





### 1 Ceiling bracket mounting -





It is the responsibility of the installer to use the appropriate fixings for the specific installation location!

# -2- Floor wire holders mounting —







It is the responsibility of the installer to use the appropriate fixings for the specific installation location!



### (3) Wire holders mounting -





Do not overtighten, leave room for the wire between the two elements (I)!



## 5 - Wire routing and securing -







Pull the wire straight! Tighten as close as possible to the bolt! Cut excessive wire!

### 6 – Tighten the wires –





Tighten by hand until wires are tensioned. Do not tighten with tools!

























ergonomic.solutions/about/contact-us

spacepole.com/about/contact-us