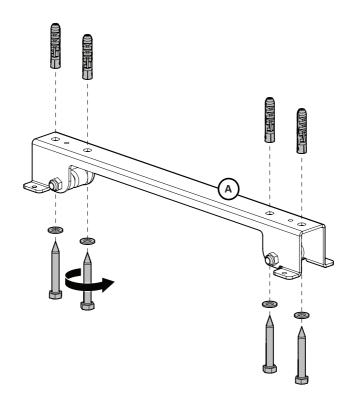

### 1 Ceiling bracket mounting -

It is the responsibility of the installer to use the appropriate fixings for the specific installation location!