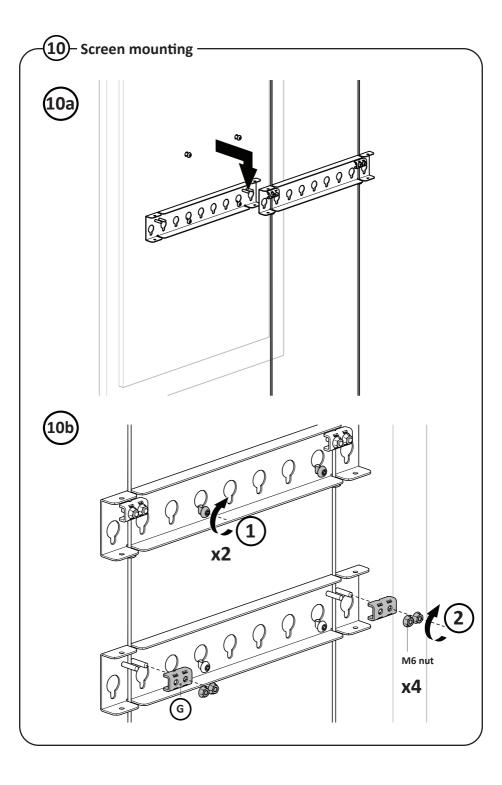

### 1 Ceiling bracket mounting -

It is the responsibility of the installer to use the appropriate fixings for the specific installation location!