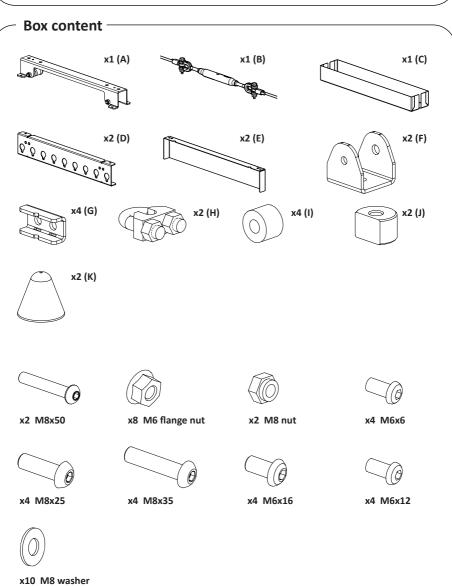

# **Installation Guide** SPDS4200

In-window wire mount 5m

- Please ensure that you read and understand the content of the installation guide, before you begin the installation process.
- This product must be installed by a professional installer.
- Do not overtighten the fixings.
- The maximum weight limit for the hardware (screen, accessories etc.) for this solution is 100 kg. Do not exceed the stated weight limit.
- This product is intended for indoor use only.
- This solution is designed for certified hardware and accessories. Always follow the installation guide from the hardware manufacturer for correct installation.
- Do not power the hardware until the entire solution is fully assembled.
- If these installation instructions are not followed precisely, it could lead to product failure and potential personal injury.
- Ergonomic Solutions cannot be held responsible for any product failure or personal injury, if the installation instructions are not followed correctly.
- Ergonomic Solutions cannot be held responsible for any product failure or personal injury, if any modifications have been made to the product by the customer.