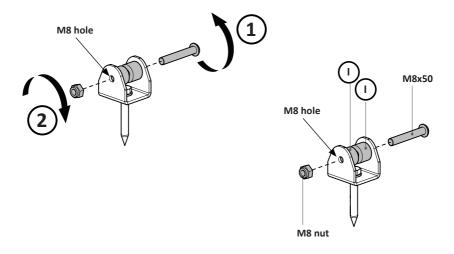

### (3) Wire holders mounting -

Do not overtighten, leave room for the wire between the two elements (I)!