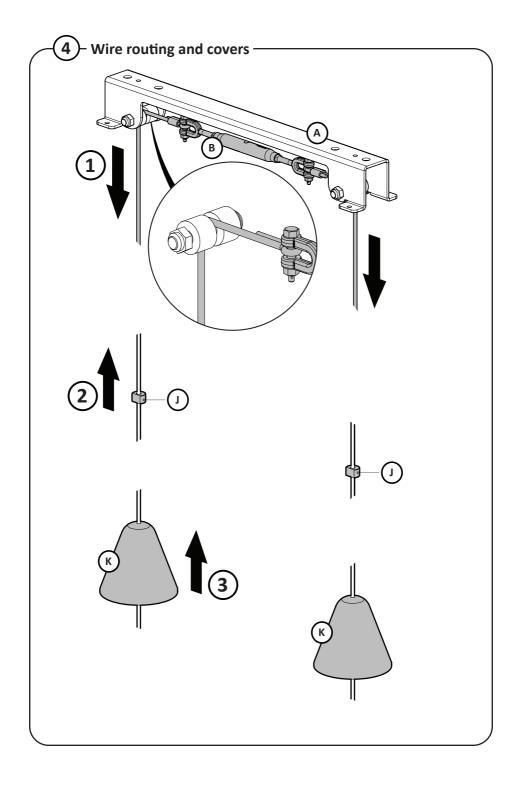

## 5 - Wire routing and securing -

Pull the wire straight! Tighten as close as possible to the bolt! Cut excessive wire!