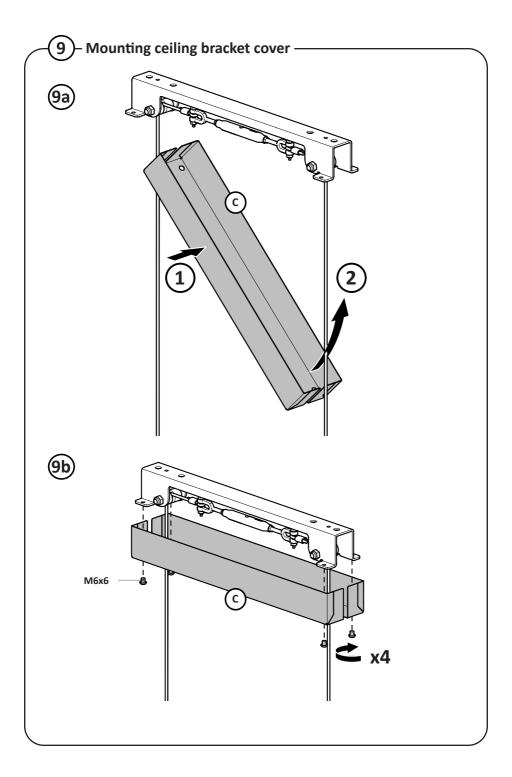

### 1 Ceiling bracket mounting -

It is the responsibility of the installer to use the appropriate fixings for the specific installation location!