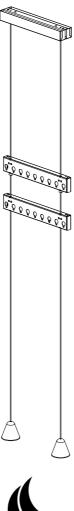

# **Installation Guide** SPDS4200

In-window wire mount 5m

- Please ensure that you read and understand the content of the installation guide, before you begin the installation process.
- This product must be installed by a professional installer.
- Do not overtighten the fixings.
- The maximum weight limit for the hardware (screen, accessories etc.) for this solution is 100 kg. Do not exceed the stated weight limit.
- This product is intended for indoor use only.
- This solution is designed for certified hardware and accessories. Always follow the installation guide from the hardware manufacturer for correct installation.
- Do not power the hardware until the entire solution is fully assembled.
- If these installation instructions are not followed precisely, it could lead to product failure and potential personal injury.
- Ergonomic Solutions cannot be held responsible for any product failure or personal injury, if the installation instructions are not followed correctly.
- Ergonomic Solutions cannot be held responsible for any product failure or personal injury, if any modifications have been made to the product by the customer.