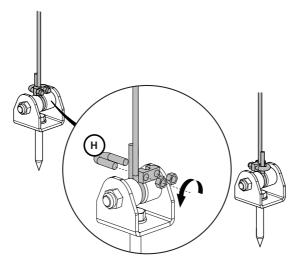

### (3) Wire holders mounting -

Do not overtighten, leave room for the wire between the two elements (I)!