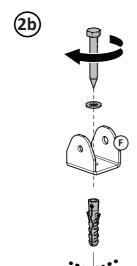

### 1 Ceiling bracket mounting -

It is the responsibility of the installer to use the appropriate fixings for the specific installation location!