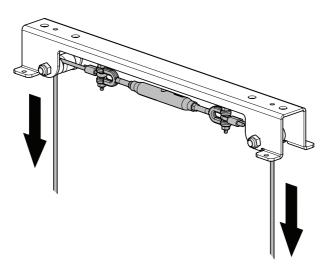

## 5 - Wire routing and securing -

Pull the wire straight! Tighten as close as possible to the bolt! Cut excessive wire!