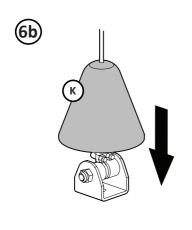

### 6 – Tighten the wires –

Tighten by hand until wires are tensioned. Do not tighten with tools!

ergonomic.solutions/about/contact-us

spacepole.com/about/contact-us