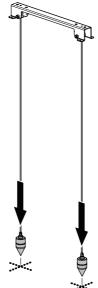

## 5 - Wire routing and securing -

Pull the wire straight! Tighten as close as possible to the bolt! Cut excessive wire!

### 6 – Tighten the wires –

Tighten by hand until wires are tensioned. Do not tighten with tools!

ergonomic.solutions/about/contact-us

spacepole.com/about/contact-us