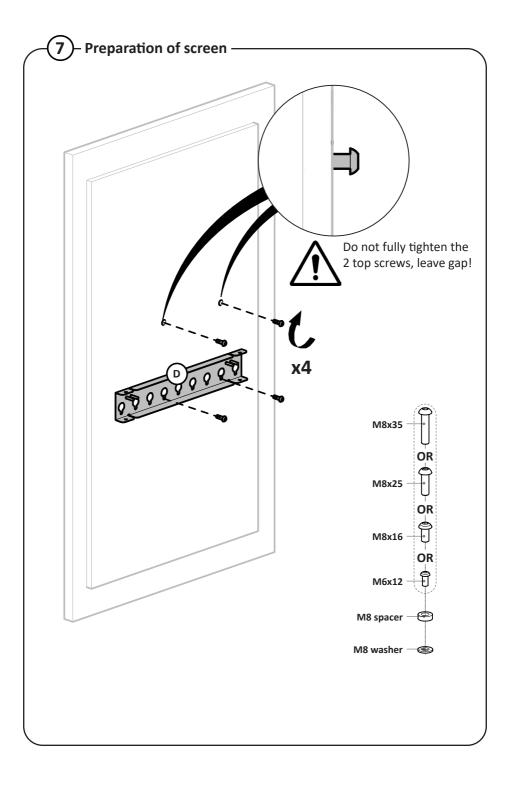

responsibility of the customer to periodically check the installation and ensure it is clean and all fixings are tightened correctly





### 1 Ceiling bracket mounting -





It is the responsibility of the installer to use the appropriate fixings for the specific installation location!

# -2- Floor wire holders mounting —







It is the responsibility of the installer to use the appropriate fixings for the specific installation location!



### (3) Wire holders mounting -





Do not overtighten, leave room for the wire between the two elements (I)!



## 5 - Wire routing and securing -







Pull the wire straight! Tighten as close as possible to the bolt! Cut excessive wire!

### 6 – Tighten the wires –





Tighten by hand until wires are tensioned. Do not tighten with tools!

























ergonomic.solutions/about/contact-us

spacepole.com/about/contact-us