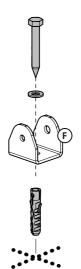

# -2- Floor wire holders mounting —

It is the responsibility of the installer to use the appropriate fixings for the specific installation location!