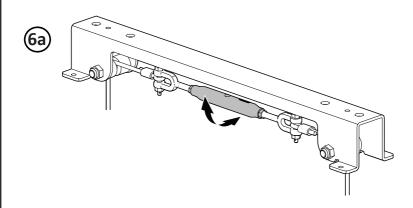

### 6 – Tighten the wires –

Tighten by hand until wires are tensioned. Do not tighten with tools!

ergonomic.solutions/about/contact-us

spacepole.com/about/contact-us