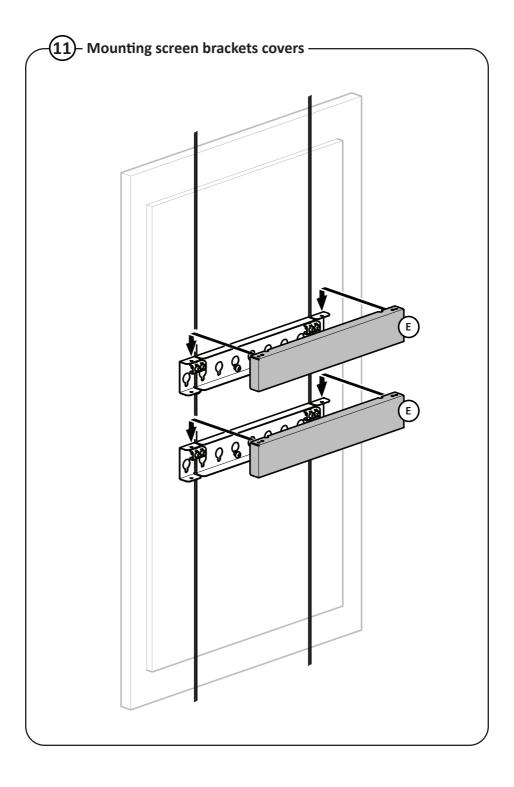

### 1 Ceiling bracket mounting -

It is the responsibility of the installer to use the appropriate fixings for the specific installation location!