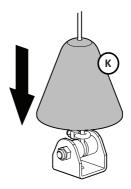

### 6 – Tighten the wires –

Tighten by hand until wires are tensioned. Do not tighten with tools!

ergonomic.solutions/about/contact-us

spacepole.com/about/contact-us